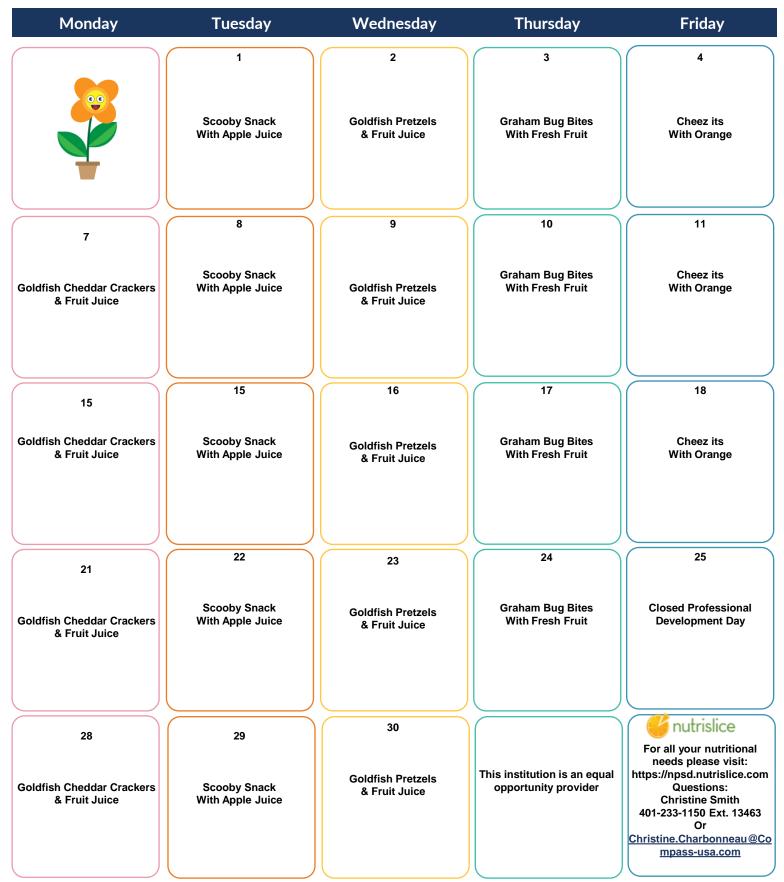

|
| 28<br>Meatball Sub                                  | Ham & Cheese Sandwich                          | French Toast Sticks<br>w/ Cheese Stick & Tots      |                                                | For all your nutritional needs please visit:                                                                                                             |
| All meals include a fruit,<br>vegetable, & milk     | All meals include a fruit,<br>vegetable & milk | All meals include fruit,<br>vegetable & milk       |                                                | https://npsd.nutrislice.com<br>Questions:<br>Christine Smith<br>401-233-1150 Ext. 13463<br>Or<br><u>Christine.Charbonneau@Co</u><br><u>mpass-usa.com</u> |

## What's on the Menu?

### Dr. Day Care PM Snack April 2025