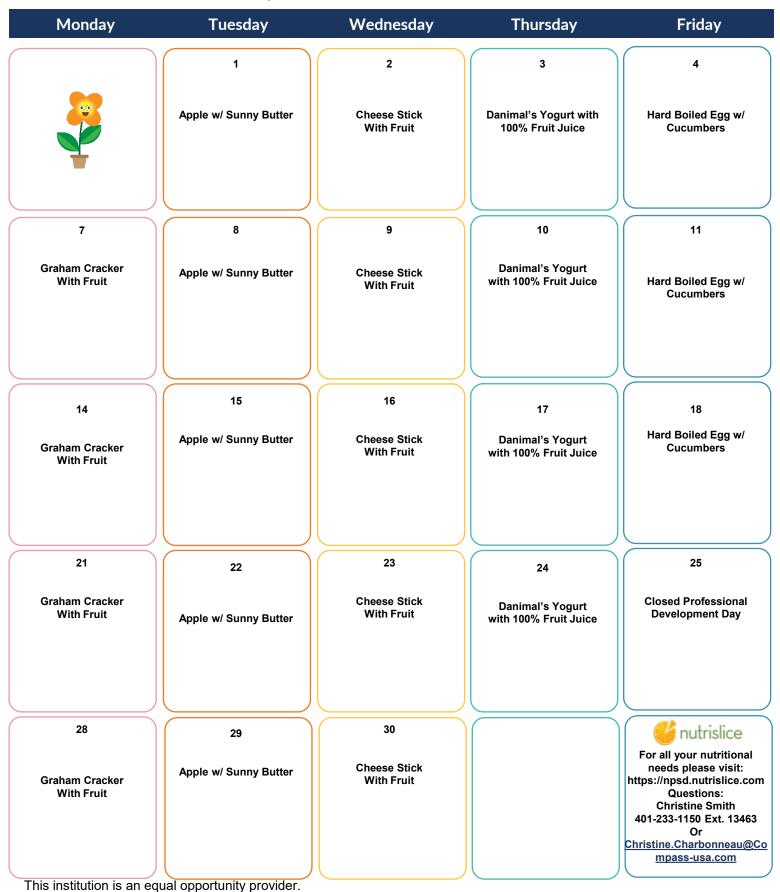

# What's on the Menu?

### Dr. Day Care AM Snack April 2025



## What's on the Menu?

### Dr. Day Care Lunch Menu April 2025

| Monday                                              | Tuesday                                        | Wednesday                                          | Thursday                                       | Friday                                                                                                                                                   |
|-----------------------------------------------------|------------------------------------------------|----------------------------------------------------|------------------------------------------------|----------------------------------------------------------------------------------------------------------------------------------------------------------|
|