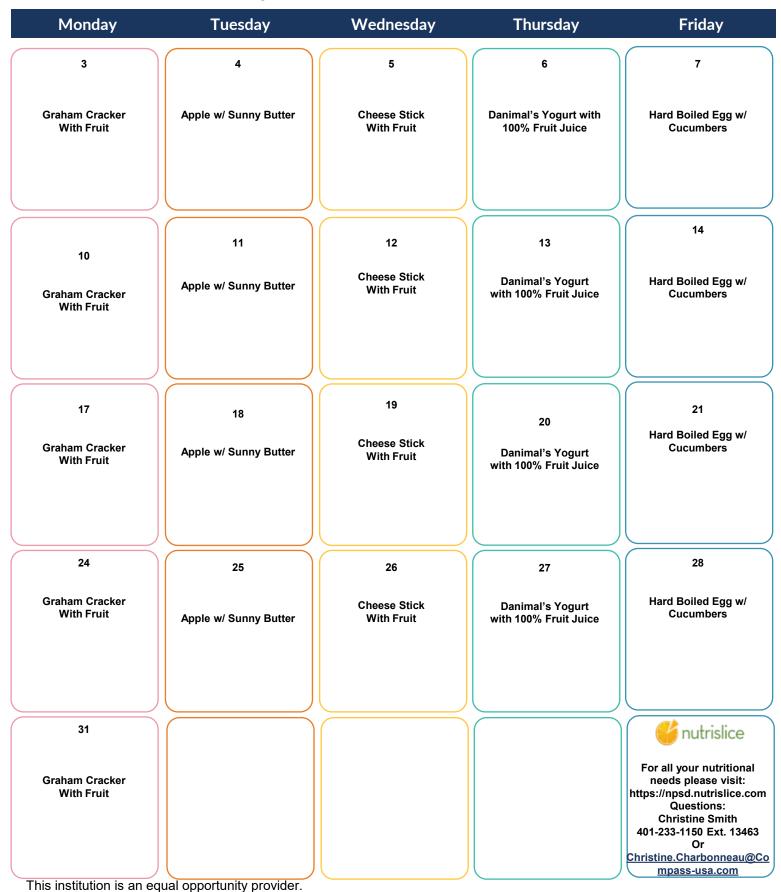

# What's on the Menu?

### Dr. Day Care AM Snack March 2025



## What's on the Menu?

•

### Dr. Day Care Lunch Menu March 2025

| Monday                                          | Tuesday                                        | Wednesday                                                  | Thursday                                       | Friday                                                                                                    |
|-------------------------------------------------|------------------------------------------------|------------------------------------------------------------|------------------------------------------------|-----------------------------------------------------------------------------------------------------------|
| 3                                               | 4