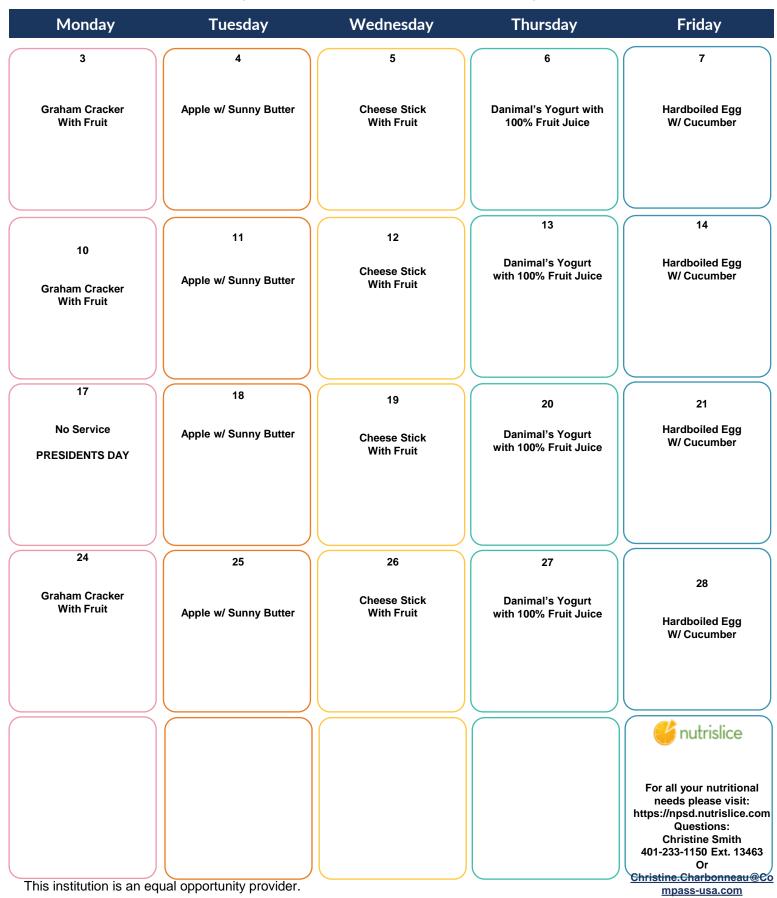

# What's on the Menu?

#### Dr. Day Care AM Snack February 2025



## What's on the Menu?

### Dr. Day Care Lunch Menu February 2025

| Monday                                          | Tuesday                                        | Wednesday                                      | Thursday                                       | Friday                                                                                                                                     |
|-------------------------------------------------|------------------------------------------------|------------------------------------------------|------------------------------------------------|--------------------------------------------------------------------------------------------------------------------------------------------|
| 3                                               |